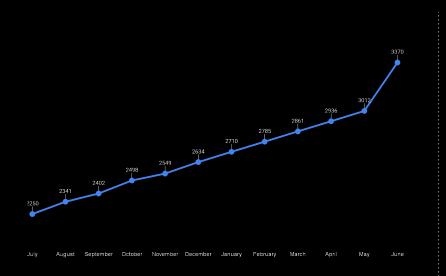

### ROAD TO COMMUNITY BUILDING



#### **Weekend Tournaments**

2 or 3 days tournaments during the weekend, Matches upto 2 sets (250 pts)

#### **Express Tournaments**

Short tournaments of just one day, matches upto 1 set (150 pts)

#### League

Duration of 4 matches during the whole month of May, considering one match per week (300 pts)



Engagement created by events





# NPL SOLUTION Focus on what matters



**Prizes** 



Registration Platform



Registrations Revenue





Digital Assets Design & Club Awareness



**Draws Creation** 



Ranking Administration



# NPL CATALOG by RACKET©ENTRAL









# \*\*X-Clubs First edition Highlights













### **DIGITAL ASSETS**

For Social Media, WhatsApp
And Email communications







### \*\* SOCIAL MEDIA

Actual Instagram numbers











### **\*\*\*** TOURNAMENTS OFFERS

|                      | <b>EXPRESS</b>   | WEEKEND          | LEAGUES          |
|----------------------|------------------|------------------|------------------|
| FORMAT               | 4 hours duration | 2 days duration  | Weeks            |
| POINTS               | 450              | 750              | 900              |
| BALLS & BEERS        |                  | <b>⊘</b>         | <b>⊘</b>         |
| MINIMUM PLAYERS      | 12               | 24               | 12               |
| MINIMUM PRICE        | \$60 per player  | \$100 per player | \$250 per player |
| CLUB REVENUE         | \$720            | \$2,400          | \$3,000          |
| AVG. PRICE PER COURT | \$135            | \$150            | \$150            |

**NPL** Fee

25%