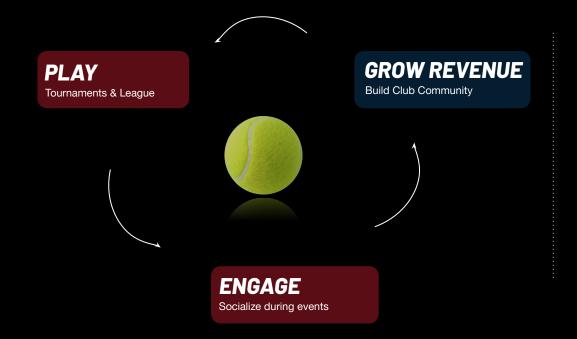

#### ROAD TO COMMUNITY BUILDING

#### **Weekend Tournaments**

2 or 3 days tournaments during the weekend, Matches upto 2 sets (250 pts)

#### **Express Tournaments**

Short tournaments of just one day, matches upto 1 set (150 pts)

#### League

Duration of 4 matches during the whole month of May, considering one match per week (300 pts)

Engagement created by events