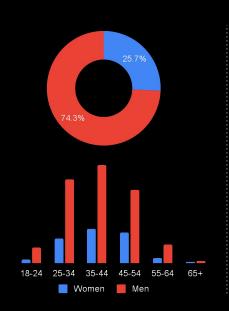

# ROAD TO COMMUNITY BUILDING



#### **Weekend Tournaments**

2 or 3 days tournaments during the weekend, Matches upto 2 sets (250 pts)

#### **Express Tournaments**

Short tournaments of just one day, matches upto 1 set (150 pts)

#### League

Duration of 4 matches during the whole month of May, considering one match per week (300 pts)



Engagement created by events





# NPL SOLUTION Focus on what matters



**Prizes** 



Registration Platform



Registrations Revenue





Digital Assets Design & Club Awareness



**Draws Creation** 



Ranking Administration



# NPL CATALOG by RACKET©ENTRAL









# \*\*X-Clubs First edition Highlights













### **DIGITAL ASSETS**

For Social Media, WhatsApp
And Email communications







### \*\* SOCIAL MEDIA

Actual Instagram numbers











### **\*\*\*** TOURNAMENTS OFFERS

|                      | <b>EXPRESS</b>   | WEEKEND          | LEAGUES          |
|----------------------|------------------|------------------|------------------|
| FORMAT               | 4 hours duration | 2 days duration  | Weeks            |
| POINTS               | 450              | 750              | 900              |
| BALLS & BEERS        |                  | <b>⊘</b>         | <b>⊘</b>         |
| MINIMUM PLAYERS      | 12               | 24               | 12               |
| MINIMUM PRICE        | \$60 per player  | \$100 per player | \$250 per player |
| CLUB REVENUE         | \$720            | \$2,400          | \$3,000          |
| AVG. PRICE PER COURT | \$135            | \$150            | \$150            |

**NPL** Fee

25%
R