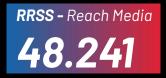

AD TO COMMUNITY BUILDING



#### **Weekend Tournaments**

2 or 3 days tournaments during the weekend, Matches upto 2 sets (250 pts)

#### **Express Tournaments**

Short tournaments of just one day, matches upto 1 set (150 pts)

#### League

Duration of 4 matches during the whole month of May, considering one match per week (300 pts)



Engagement created by events





# NPL SOLUTION Focus on what matters



**Prizes** 



Registration Platform



Registrations Revenue





Digital Assets Design & Club Awareness



**Draws Creation** 



Ranking Administration



# NPL CATALOG by RACKET©ENTRAL









# \*\*X-Clubs First edition Highlights













### **DIGITAL ASSETS**

For Social Media, WhatsApp
And Email communications







### \*\* SOCIAL MEDIA

Actual Instagram numbers











### **\*\*\*** TOURNAMENTS OFFERS

|                      | <b>EXPRESS</b>   | WEEKEND          | LEAGUES          |
|----------------------|------------------|------------------|------------------|
| FORMAT               | 4 hours duration | 2 days duration  | Weeks            |
| POINTS               | 450              | 750              | 900              |
| BALLS & BEERS        |                  | <b>⊘</b>         | <b>⊘</b>         |
| MINIMUM PLAYERS      | 12               | 24               | 12               |
| MINIMUM PRICE        | \$60 per player  | \$100 per player | \$250 per player |
| CLUB REVENUE         | \$720            | \$2,400          | \$3,000          |
| AVG. PRICE PER COURT | \$135            | \$150            | \$150            |

**NPL** Fee

25%
Regis