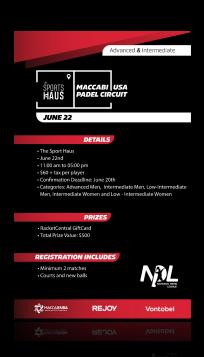

\*\*\* NPL VEHICLE



# USERS Players & Clubs





#### ROAD TO COMMUNITY BUILDING



#### **Weekend Tournaments**

2 or 3 days tournaments during the weekend, Matches upto 2 sets (250 pts)

#### **Express Tournaments**

Short tournaments of just one day, matches upto 1 set (150 pts)

#### League

Duration of 4 matches during the whole month of May, considering one match per week (300 pts)



Engagement created by events





# NPL SOLUTION Focus on what matters



**Prizes** 



Registration Platform



Registrations Revenue





Digital Assets Design & Club Awareness



**Draws Creation** 



Ranking Administration



# NPL CATALOG by RACKET©ENTRAL









# \*\*X-Clubs First edition Highlights













### **DIGITAL ASSETS**

For Social Media, WhatsApp
And Email communications







### \*\* SOCIAL MEDIA

Actual Instagram numbers











### **\*\*\*** TOURNAMENTS OFFERS

|                      | <b>EXPRESS</b>   | WEEKEND          | LEAGUES          |
|----------------------|------------------|------------------|------------------|
| FORMAT               | 4 hours duration | 2 days duration  | Weeks            |
| POINTS               | 450              | 750              | 900              |
| BALLS & BEERS        |                  | <b>⊘</b>         | <b>⊘</b>         |
| MINIMUM PLAYERS      | 12               | 24               | 12               |
| MINIMUM PRICE        | \$60 per player  | \$100 per player | \$250 per player |
| CLUB REVENUE         | \$720            | \$2,400          | \$3,000          |
| AVG. PRICE PER COURT | \$135            | \$