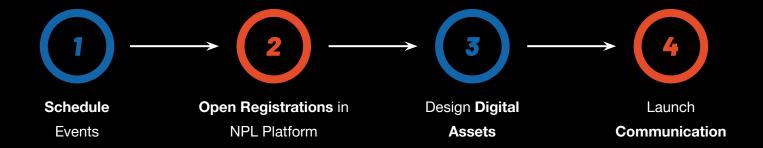

| <b>EXPRESS</b>   | WEEKEND          | LEAGUES          |
|----------------------|------------------|------------------|------------------|
| FORMAT               | 4 hours duration | 2 days duration  | Weeks            |
| POINTS               | 450              | 750              | 900              |
| BALLS & BEERS        |                  | <b>⊘</b>         | <b>⊘</b>         |
| MINIMUM PLAYERS      | 12               | 24               | 12               |
| MINIMUM PRICE        | \$60 per player  | \$100 per player | \$250 per player |
| CLUB REVENUE         | \$720            | \$2,400          | \$3,000          |
| AVG. PRICE PER COURT | \$135            | \$150            | \$150            |

**NPL** Fee

25%
Registrations revenue



# \*\*\* NEXT STEPS



# JOIN THE NATIONAL PADEL LEAGUE